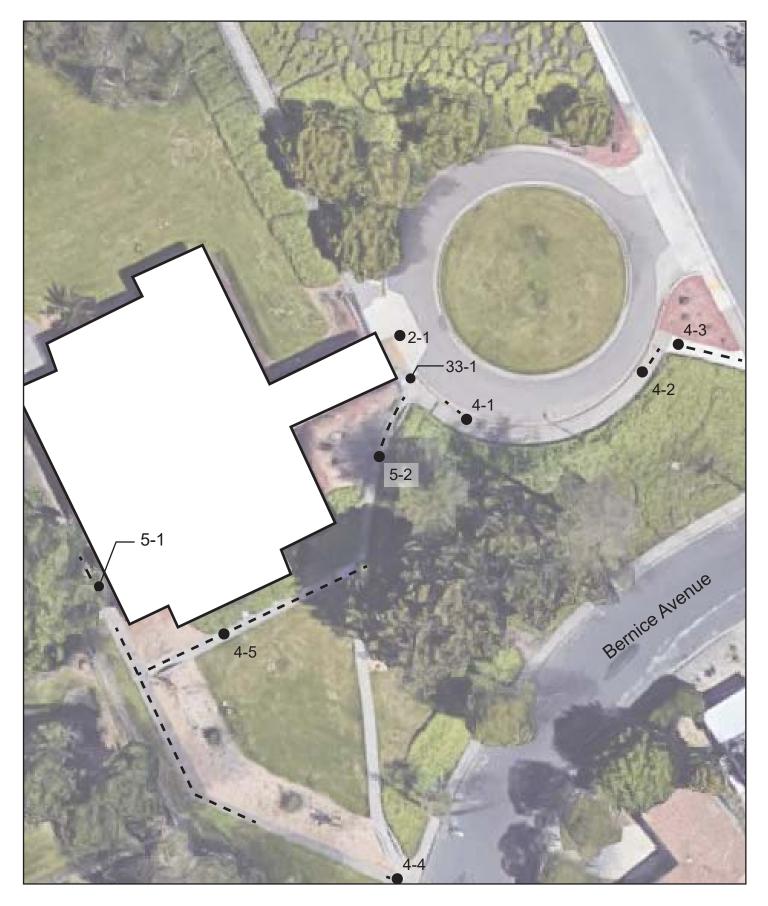

#### **Interpreting the Facility Assessment Report**

The first page of the report contains a diagram of the facility with notations regarding the barriers identified during the evaluation. The barriers are keyed on the diagram by an item number that corresponds with a barrier (i.e. 8-1 is door one, 8-2 is door two, etc.). The elements and their related features addressed in the facility evaluation can include, when present:

#### Diagram Number Key

- 1 Parking Area
- 2 Passenger Loading Zone
- 3 Curb Ramp
- 4 Walk
- 5 Ramp
- 6 Stairway
- 7 Hazard
- 8 Door/Gate
- 9 Sign
- 10 Drinking Fountain
- 11 Telephone
- 12 Building Level / Lift
- 13 Elevator
- 14 Bus Stops and Light Rail
- 16 Built-in Elements

- 17 Corridor / Aisle
- 18 Room
- 19 Multiple User Restroom
- 20 Single User Restroom
- 21 Locker Room
- 22 Bathing Facility
- 25 Kitchen
- 26 Eating Area/Vending Machines
- 27 Assembly Area
- 28 Area of Refuge
- 31 Swimming Pool/Wading
- 32 Picnic Facilities
- 33 Outdoor Constructed Features
- 35 Other

#### The facility report includes:

- **Reference Diagram:** A reference image or floor plan locating the barriers on a diagram of the facility.
- Barrier Identification List: A listing of each specific barrier encountered during the evaluation process. Barriers are organized by architectural elements and are located by reference number on the facility diagram.
- Conceptual Solution: A feasible conceptual solution to resolving the barrier in text format. Interim solutions and programmatic solutions will be identified during the meeting with City staff.
- Code References: State and federal codes and standards related to the specific barrier are provided. When the federal standard is equivalent or more stringent, the federal standard is listed in the 'ADA:' section, and the State standards are listed in the 'CBC:' section.
- Cost Estimate: Planning level cost estimates are provided for the removal
  of each barrier or alternative. If a cost is not noted, it is either addressed
  under an alternate barrier removal item or it will require further analysis by
  the City.
- Draft Category Level: The following categorization process addresses
  the logic of access to facilities. The principle is to ensure that basic access
  is provided, access to activities is provided, amenities are accessible and
  alternatives to architectural modifications are allowed when appropriate.
  Translating these categories into action plans must be accomplished using
  a programmatic approach. A draft category level for barrier removal has
  been included with the facility report.