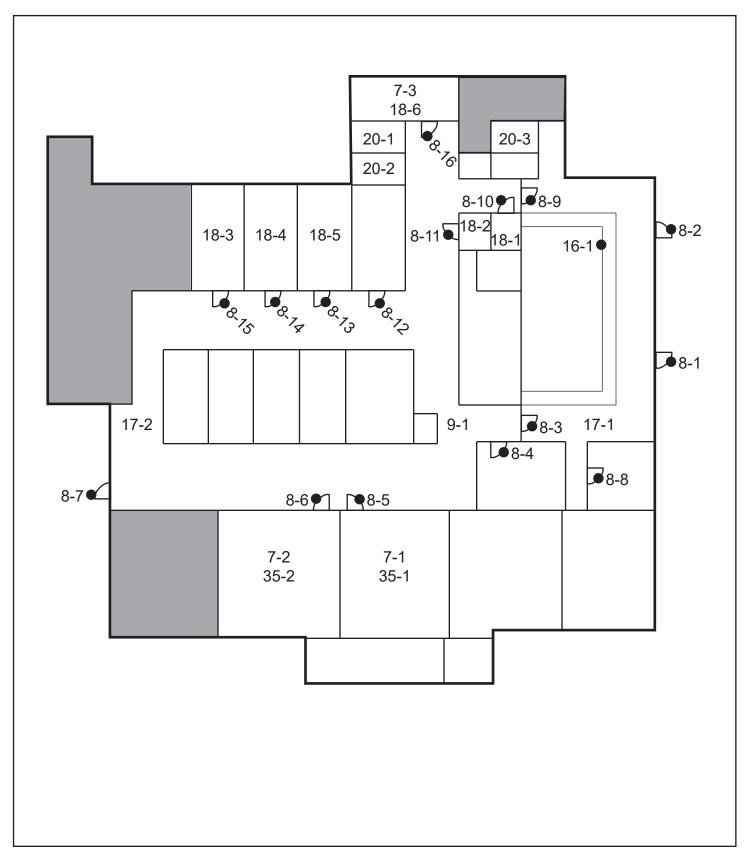

#### **Interpreting the Facility Assessment Report**

The first page of the report contains a diagram of the facility with notations regarding the barriers identified during the evaluation. The barriers are keyed on the diagram by an item number that corresponds with a barrier (i.e. 8-1 is door one, 8-2 is door two, etc.). The elements and their related features addressed in the facility evaluation can include, when present:

#### Diagram Number Key

- 1 Parking Area
- 2 Passenger Loading Zone
- 3 Curb Ramp
- 4 Walk
- 5 Ramp
- 6 Stairway
- 7 Hazard
- 8 Door/Gate
- 9 Sign
- 10 Drinking Fountain
- 11 Telephone
- 12 Building Level / Lift
- 13 Elevator
- 14 Bus Stops and Light Rail
- 16 Built-in Elements

- 17 Corridor / Aisle
- 18 Room
- 19 Multiple User Restroom
- 20 Single User Restroom
- 21 Locker Room
- 22 Bathing Facility
- 25 Kitchen
- 26 Eating Area/Vending Machines
- 27 Assembly Area
- 28 Area of Refuge
- 31 Swimming Pool/Wading
- 32 Picnic Facilities
- 33 Outdoor Constructed Features
- 35 Other