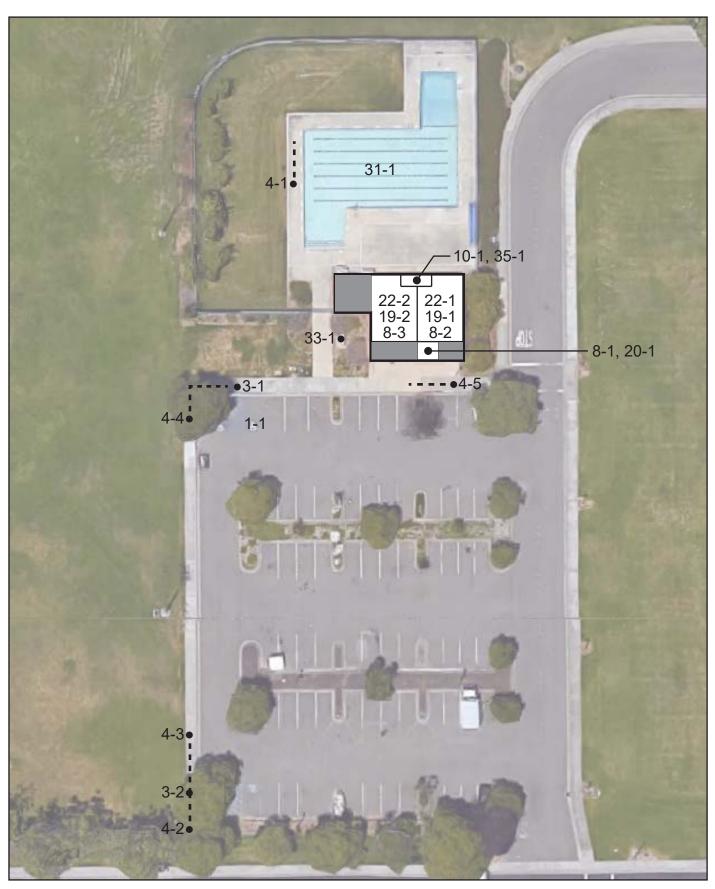

#### **Interpreting the Facility Assessment Report**

The first page of the report contains a diagram of the facility with notations regarding the barriers identified during the evaluation. The barriers are keyed on the diagram by an item number that corresponds with a barrier (i.e. 8-1 is door one, 8-2 is door two, etc.). The elements and their related features addressed in the facility evaluation can include, when present:

#### Diagram Number Key

- 1 Parking Area
- 2 Passenger Loading Zone
- 3 Curb Ramp
- 4 Walk
- 5 Ramp
- 6 Stairway
- 7 Hazard
- 8 Door/Gate
- 9 Sign
- 10 Drinking Fountain
- 11 Telephone
- 12 Building Level / Lift
- 13 Elevator
- 14 Bus Stops and Light Rail
- 16 Built-in Elements

- 17 Corridor / Aisle
- 18 Room
- 19 Multiple User Restroom
- 20 Single User Restroom
- 21 Locker Room
- 22 Bathing Facility
- 25 Kitchen
- 26 Eating Area/Vending Machines
- 27 Assembly Area
- 28 Area of Refuge
- 31 Swimming Pool/Wading
- 32 Picnic Facilities
- 33 Outdoor Constructed Features
- 35 Other