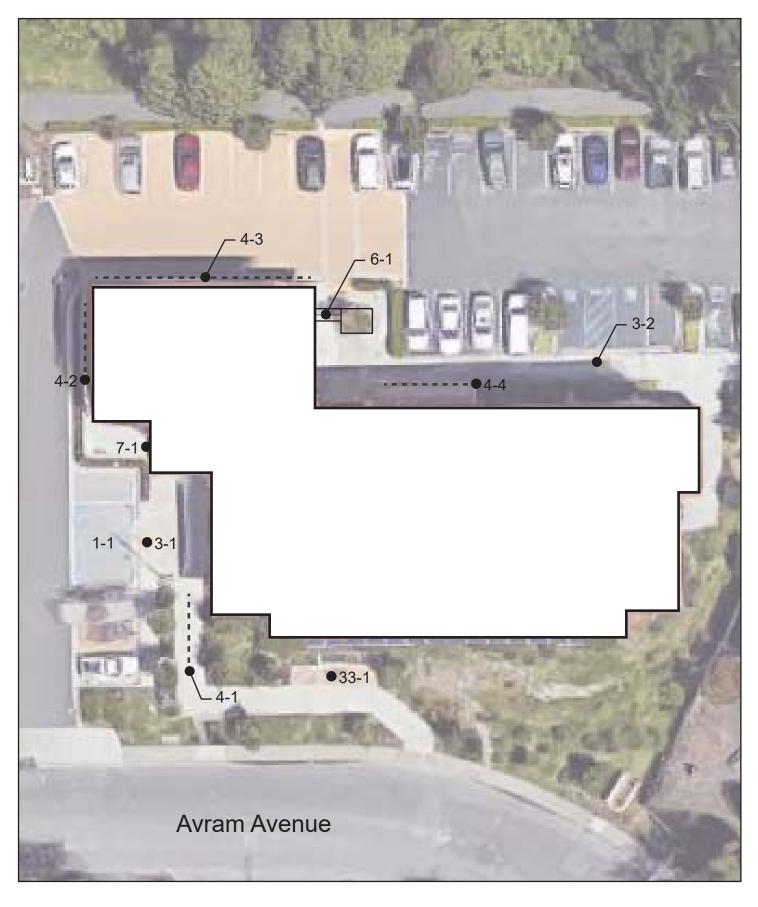

#### **Interpreting the Facility Assessment Report**

The first page of the report contains a diagram of the facility with notations regarding the barriers identified during the evaluation. The barriers are keyed on the diagram by an item number that corresponds with a barrier (i.e. 8-1 is door one, 8-2 is door two, etc.). The elements and their related features addressed in the facility evaluation can include, when present:

#### Diagram Number Key

- 1 Parking Area
- 2 Passenger Loading Zone
- 3 Curb Ramp
- 4 Walk
- 5 Ramp
- 6 Stairway
- 7 Hazard
- 8 Door/Gate
- 9 Sign
- 10 Drinking Fountain
- 11 Telephone
- 12 Building Level / Lift
- 13 Elevator
- 14 Bus Stops and Light Rail
- 16 Built-in Elements

- 17 Corridor / Aisle
- 18 Room
- 19 Multiple User Restroom
- 20 Single User Restroom
- 21 Locker Room
- 22 Bathing Facility
- 25 Kitchen
- 26 Eating Area/Vending Machines
- 27 Assembly Area
- 28 Area of Refuge
- 31 Swimming Pool/Wading
- 32 Picnic Facilities
- 33 Outdoor Constructed Features
- 35 Other