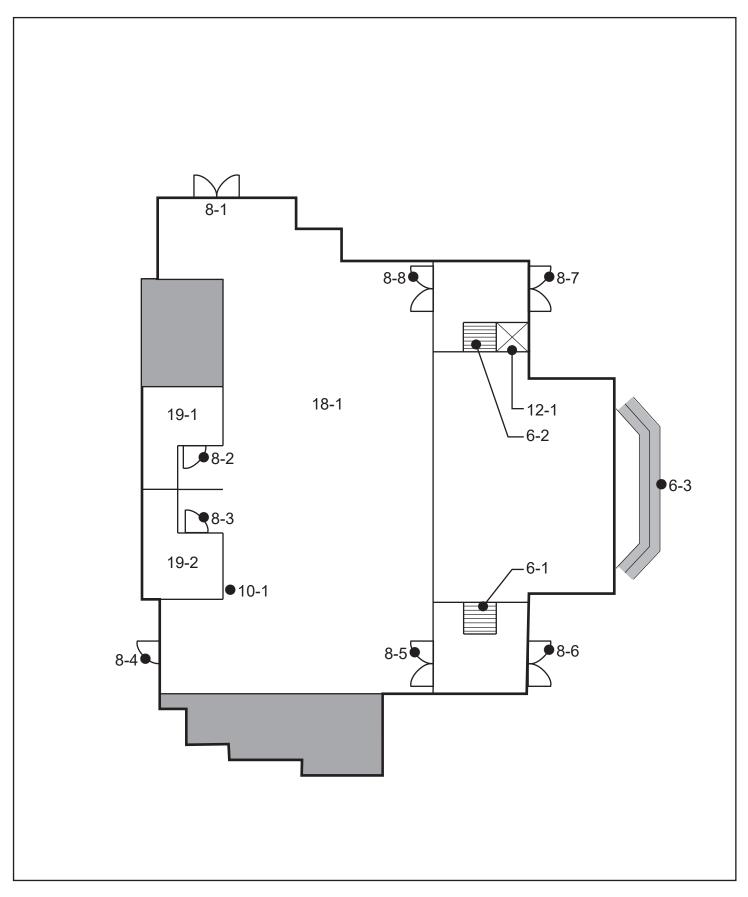

#### **Interpreting the Facility Assessment Report**

The first page of the report contains a diagram of the facility with notations regarding the barriers identified during the evaluation. The barriers are keyed on the diagram by an item number that corresponds with a barrier (i.e. 8-1 is door one, 8-2 is door two, etc.). The elements and their related features addressed in the facility evaluation can include, when present:

#### The facility report includes:

- **Reference Diagram:** A reference image or floor plan locating the barriers on a diagram of the facility.
- Barrier Identification List: A listing of each specific barrier encountered during the evaluation process. Barriers are organized by architectural elements and are located by reference number on the facility diagram.
- Conceptual Solution: A feasible conceptual solution to resolving the barrier in text format. Interim solutions and programmatic solutions will be identified during the meeting with City staff.
- Code References: State and federal codes and standards related to the specific barrier are provided. When the federal standard is equivalent or more stringent, the federal standard is listed in the 'ADA:' section, and the State standards are listed in the 'CBC:' section.
- Cost Estimate: Planning level cost estimates are provided for the removal
  of each barrier or alternative. If a cost is not noted, it is either addressed
  under an alternate barrier removal item or it will require further analysis by
  the City.
- Draft Category Level: The following categorization process addresses
  the logic of access to facilities. The principle is to ensure that basic access
  is provided, access to activities is provided, amenities are accessible and
  alternatives to architectural modifications are allowed when appropriate.
  Translating these categories into action plans must be accomplished using
  a programmatic approach. A draft category level for barrier removal has
  been included with the facility report.