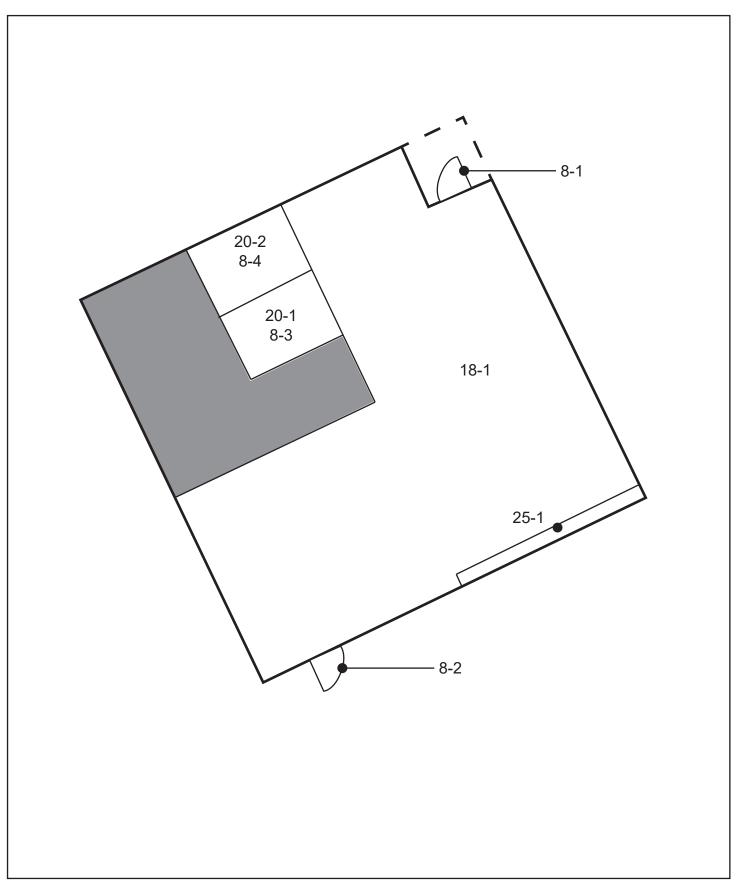

#### **Interpreting the Facility Assessment Report**

The first page of the report contains a diagram of the facility with notations regarding the barriers identified during the evaluation. The barriers are keyed on the diagram by an item number that corresponds with a barrier (i.e. 8-1 is door one, 8-2 is door two, etc.). The elements and their related features addressed in the facility evaluation can include, when present:

#### Diagram Number Key

- 1 Parking Area
- 2 Passenger Loading Zone
- 3 Curb Ramp
- 4 Walk
- 5 Ramp
- 6 Stairway
- 7 Hazard
- 8 Door/Gate
- 9 Sign
- 10 Drinking Fountain
- 11 Telephone
- 12 Building Level / Lift
- 13 Elevator
- 14 Bus Stops and Light Rail
- 16 Built-in Elements

- 17 Corridor / Aisle
- 18 Room
- 19 Multiple User Restroom
- 20 Single User Restroom
- 21 Locker Room
- 22 Bathing Facility
- 25 Kitchen
- 26 Eating Area/Vending Machines
- 27 Assembly Area
- 28 Area of Refuge
- 31 Swimming Pool/Wading
- 32 Picnic Facilities
- 33 Outdoor Constructed Features
- 35 Other