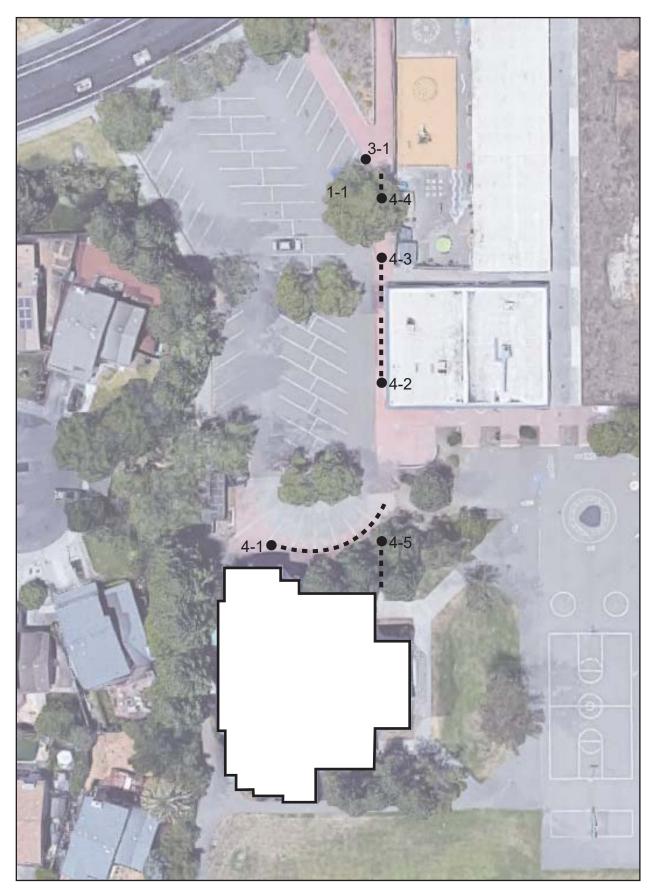

#### **Interpreting the Facility Assessment Report**

The first page of the report contains a diagram of the facility with notations regarding the barriers identified during the evaluation. The barriers are keyed on the diagram by an item number that corresponds with a barrier (i.e. 8-1 is door one, 8-2 is door two, etc.). The elements and their related features addressed in the facility evaluation can include, when present:

#### The facility report includes:

- **Reference Diagram:** A reference image or floor plan locating the barriers on a diagram of the facility.
- Barrier Identification List: A listing of each specific barrier encountered during the evaluation process. Barriers are organized by architectural elements and are located by reference number on the facility diagram.
- Conceptual Solution: A feasible conceptual solution to resolving the barrier in text format. Interim solutions and programmatic solutions will be identified during the meeting with City staff.
- Code References: State and federal codes and standards related to the specific barrier are provided. When the federal standard is equivalent or more stringent, the federal standard is listed in the 'ADA:' section, and the State standards are listed in the 'CBC:' section.
- Cost Estimate: Planning level cost estimates are provided for the removal
  of each barrier or alternative. If a cost is not noted, it is either addressed
  under an alternate barrier removal item or it will require further analysis by
  the City.
- Draft Category Level: The following categorization process addresses
  the logic of access to facilities. The principle is to ensure that basic access
  is provided, access to activities is provided, amenities are accessible and
  alternatives to architectural modifications are allowed when appropriate.
  Translating these categories into action plans must be accomplished using
  a programmatic approach. A draft category level for barrier removal has
  been included with the facility report.