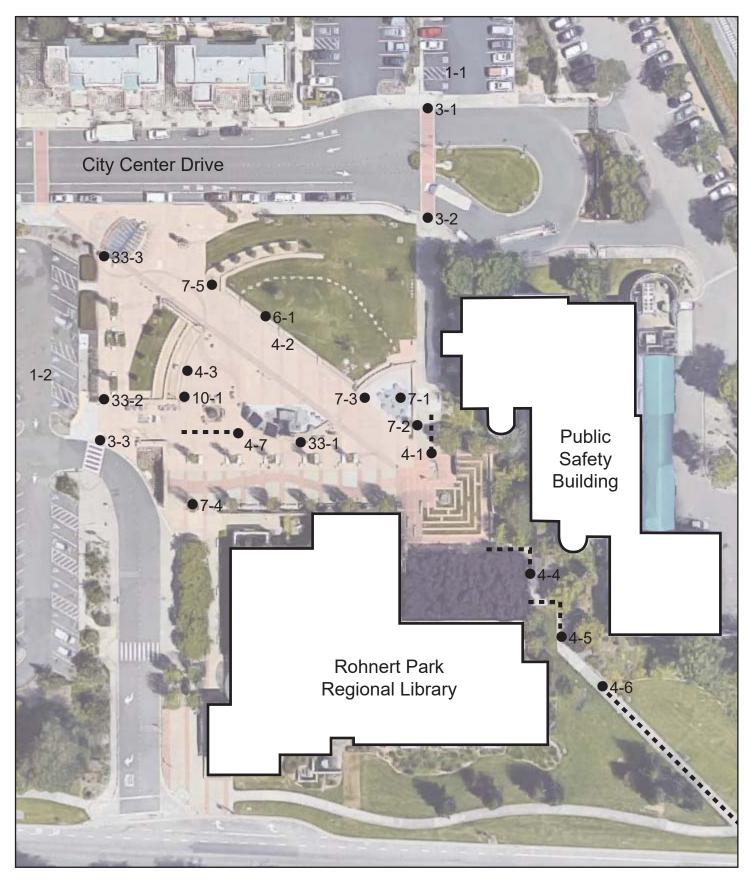

#### **Interpreting the Facility Assessment Report**

The first page of the report contains a diagram of the facility with notations regarding the barriers identified during the evaluation. The barriers are keyed on the diagram by an item number that corresponds with a barrier (i.e. 8-1 is door one, 8-2 is door two, etc.). The elements and their related features addressed in the facility evaluation can include, when present:

#### Diagram Number Key

- 1 Parking Area
- 2 Passenger Loading Zone
- 3 Curb Ramp
- 4 Walk
- 5 Ramp
- 6 Stairway
- 7 Hazard
- 8 Door/Gate
- 9 Sign
- 10 Drinking Fountain
- 11 Telephone
- 12 Building Level / Lift
- 13 Elevator
- 14 Bus Stops and Light Rail
- 16 Built-in Elements

- 17 Corridor / Aisle
- 18 Room
- 19 Multiple User Restroom
- 20 Single User Restroom
- 21 Locker Room
- 22 Bathing Facility
- 25 Kitchen
- 26 Eating Area/Vending Machines
- 27 Assembly Area
- 28 Area of Refuge
- 31 Swimming Pool/Wading
- 32 Picnic Facilities
- 33 Outdoor Constructed Features
- 35 Other

#### The facility report includes:

- **Reference Diagram:** A reference image or floor plan locating the barriers on a diagram of the facility.
- Barrier Identification List: A listing of each specific barrier encountered during the evaluation process. Barriers are organized by architectural elements and are located by reference number on the facility diagram.
- Conceptual Solution: A feasible conceptual solution to resolving the barrier in text format. Interim solutions and programmatic solutions will be identified during the meeting with City staff.
- Code References: State and federal codes and standards related to the specific barrier are provided. When the federal standard is equivalent or more stringent, the federal standard is listed in the 'ADA:' section, and the State standards are listed in the 'CBC:' section.
- Cost Estimate: Planning level cost estimates are provided for the removal
  of each barrier or alternative. If a cost is not noted, it is either addressed
  under an alternate barrier removal item or it will require further analysis by
  the City.
- Draft Category Level: The following categorization process addresses
  the logic of access to facilities. The principle is to ensure that basic access
  is provided, access to activities is provided, amenities are accessible and
  alternatives to architectural modifications are allowed when appropriate.
  Translating these categories into action plans must be accomplished using
  a programmatic approach. A draft category level for barrier removal has
  been included with the facility report.