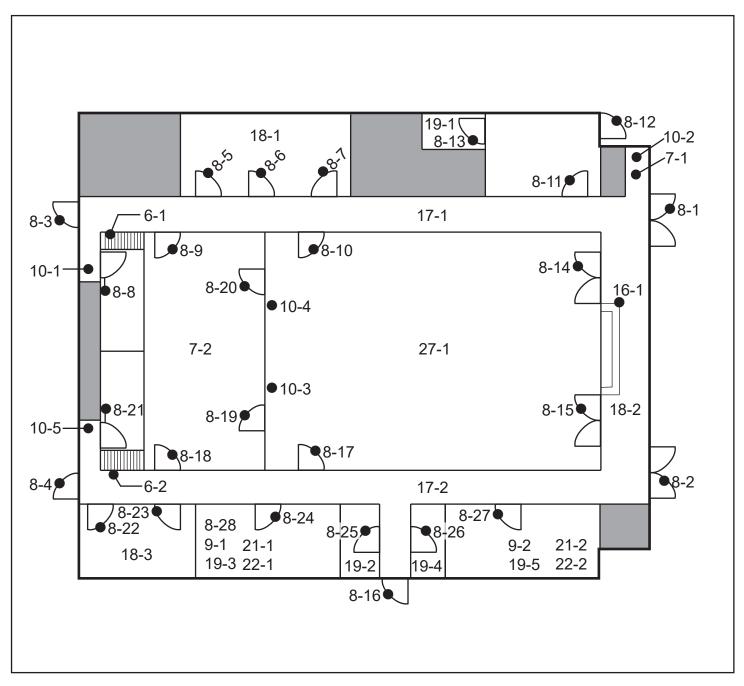

#### **Interpreting the Facility Assessment Report**

The first page of the report contains a diagram of the facility with notations regarding the barriers identified during the evaluation. The barriers are keyed on the diagram by an item number that corresponds with a barrier (i.e. 8-1 is door one, 8-2 is door two, etc.). The elements and their related features addressed in the facility evaluation can include, when present:

#### Diagram Number Key

- 1 Parking Area
- 2 Passenger Loading Zone
- 3 Curb Ramp
- 4 Walk
- 5 Ramp
- 6 Stairway
- 7 Hazard
- 8 Door/Gate
- 9 Sign
- 10 Drinking Fountain
- 11 Telephone
- 12 Building Level / Lift
- 13 Elevator
- 14 Bus Stops and Light Rail
- 16 Built-in Elements

- 17 Corridor / Aisle
- 18 Room
- 19 Multiple User Restroom
- 20 Single User Restroom
- 21 Locker Room
- 22 Bathing Facility
- 25 Kitchen
- 26 Eating Area/Vending Machines
- 27 Assembly Area
- 28 Area of Refuge
- 31 Swimming Pool/Wading
- 32 Picnic Facilities
- 33 Outdoor Constructed Features
- 35 Other

#### The facility report includes:

- **Reference Diagram:** A reference image or floor plan locating the barriers on a diagram of the facility.
- Barrier Identification List: A listing of each specific barrier encountered during the evaluation process. Barriers are organized by architectural elements and are located by reference number on the facility diagram.
- Conceptual Solution: A feasible conceptual solution to resolving the barrier in text format. Interim solutions and programmatic solutions will be identified during the meeting with City staff.
- Code References: State and federal codes and standards related to the specific barrier are provided. When the federal standard is equivalent or more stringent, the federal standard is listed in the 'ADA:' section, and the State standards are listed in the 'CBC:' section.
- Cost Estimate: Planning level cost estimates are provided for the removal
  of each barrier or alternative. If a cost is not noted, it is either addressed
  under an alternate barrier removal item or it will require further analysis by
  the City.
- Draft Category Level: The following categorization process addresses
  the logic of access to facilities. The principle is to ensure that basic access
  is provided, access to activities is provided, amenities are accessible and
  alternatives to architectural modifications are allowed when appropriate.
  Translating these categories into action plans must be accomplished using
  a programmatic approach. A draft category level for barrier removal has
  been included with the facility report.