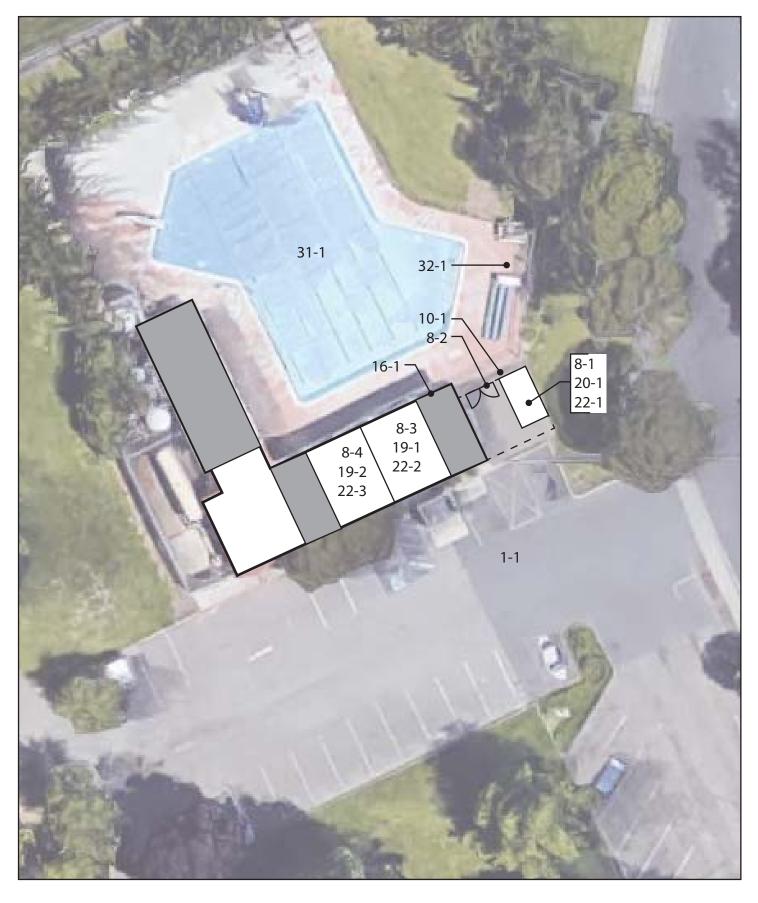

#### **Interpreting the Facility Assessment Report**

The first page of the report contains a diagram of the facility with notations regarding the barriers identified during the evaluation. The barriers are keyed on the diagram by an item number that corresponds with a barrier (i.e. 8-1 is door one, 8-2 is door two, etc.). The elements and their related features addressed in the facility evaluation can include, when present:

#### Diagram Number Key

- 1 Parking Area
- 2 Passenger Loading Zone
- 3 Curb Ramp
- 4 Walk
- 5 Ramp
- 6 Stairway
- 7 Hazard
- 8 Door/Gate
- 9 Sign
- 10 Drinking Fountain
- 11 Telephone
- 12 Building Level / Lift
- 13 Elevator
- 14 Bus Stops and Light Rail
- 16 Built-in Elements

- 17 Corridor / Aisle
- 18 Room
- 19 Multiple User Restroom
- 20 Single User Restroom
- 21 Locker Room
- 22 Bathing Facility
- 25 Kitchen
- 26 Eating Area/Vending Machines
- 27 Assembly Area
- 28 Area of Refuge
- 31 Swimming Pool/Wading
- 32 Picnic Facilities
- 33 Outdoor Constructed Features
- 35 Other