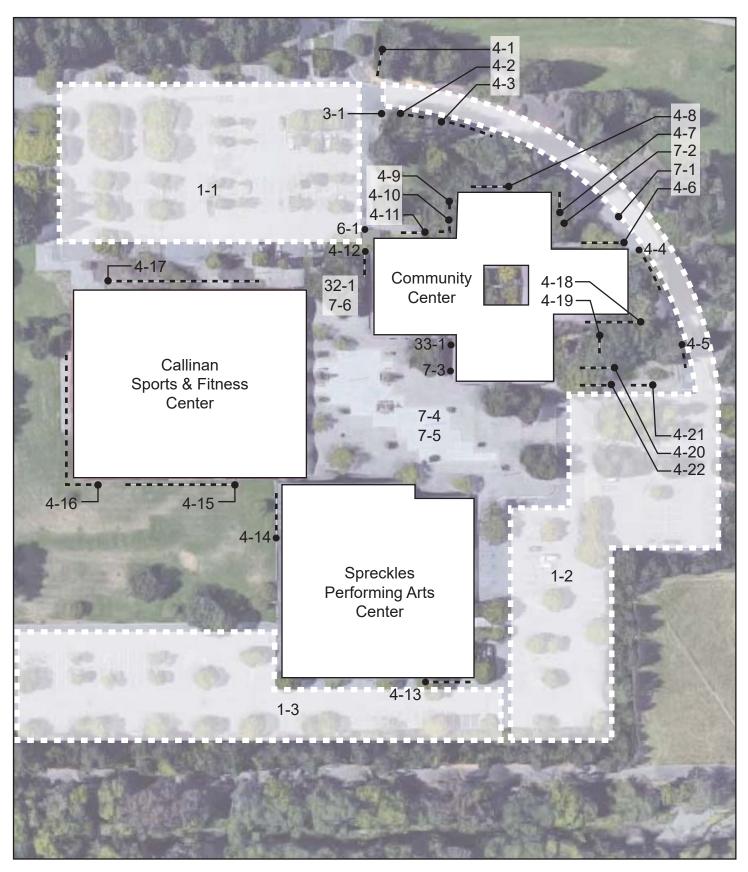

#### **Interpreting the Facility Assessment Report**

The first page of the report contains a diagram of the facility with notations regarding the barriers identified during the evaluation. The barriers are keyed on the diagram by an item number that corresponds with a barrier (i.e. 8-1 is door one, 8-2 is door two, etc.). The elements and their related features addressed in the facility evaluation can include, when present:

#### Diagram Number Key

- 1 Parking Area
- 2 Passenger Loading Zone
- 3 Curb Ramp
- 4 Walk
- 5 Ramp
- 6 Stairway
- 7 Hazard
- 8 Door/Gate
- 9 Sign
- 10 Drinking Fountain
- 11 Telephone
- 12 Building Level / Lift
- 13 Elevator
- 14 Bus Stops and Light Rail
- 16 Built-in Elements

- 17 Corridor / Aisle
- 18 Room
- 19 Multiple User Restroom
- 20 Single User Restroom
- 21 Locker Room
- 22 Bathing Facility
- 25 Kitchen
- 26 Eating Area/Vending Machines
- 27 Assembly Area
- 28 Area of Refuge
- 31 Swimming Pool/Wading
- 32 Picnic Facilities
- 33 Outdoor Constructed Features
- 35 Other