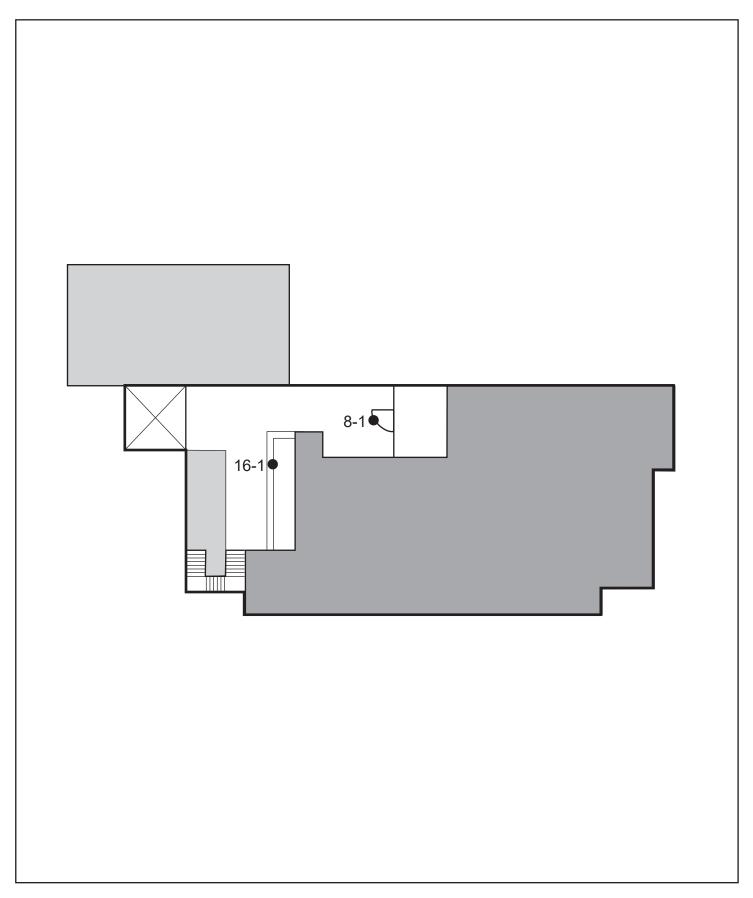

#### **Interpreting the Facility Assessment Report**

The first page of the report contains a diagram of the facility with notations regarding the barriers identified during the evaluation. The barriers are keyed on the diagram by an item number that corresponds with a barrier (i.e. 8-1 is door one, 8-2 is door two, etc.). The elements and their related features addressed in the facility evaluation can include, when present:

#### Diagram Number Key

- 1 Parking Area
- 2 Passenger Loading Zone
- 3 Curb Ramp
- 4 Walk
- 5 Ramp
- 6 Stairway
- 7 Hazard
- 8 Door/Gate
- 9 Sign
- 10 Drinking Fountain
- 11 Telephone
- 12 Building Level / Lift
- 13 Elevator
- 14 Bus Stops and Light Rail
- 16 Built-in Elements

- 17 Corridor / Aisle
- 18 Room
- 19 Multiple User Restroom
- 20 Single User Restroom
- 21 Locker Room
- 22 Bathing Facility
- 25 Kitchen
- 26 Eating Area/Vending Machines
- 27 Assembly Area
- 28 Area of Refuge
- 31 Swimming Pool/Wading
- 32 Picnic Facilities
- 33 Outdoor Constructed Features
- 35 Other