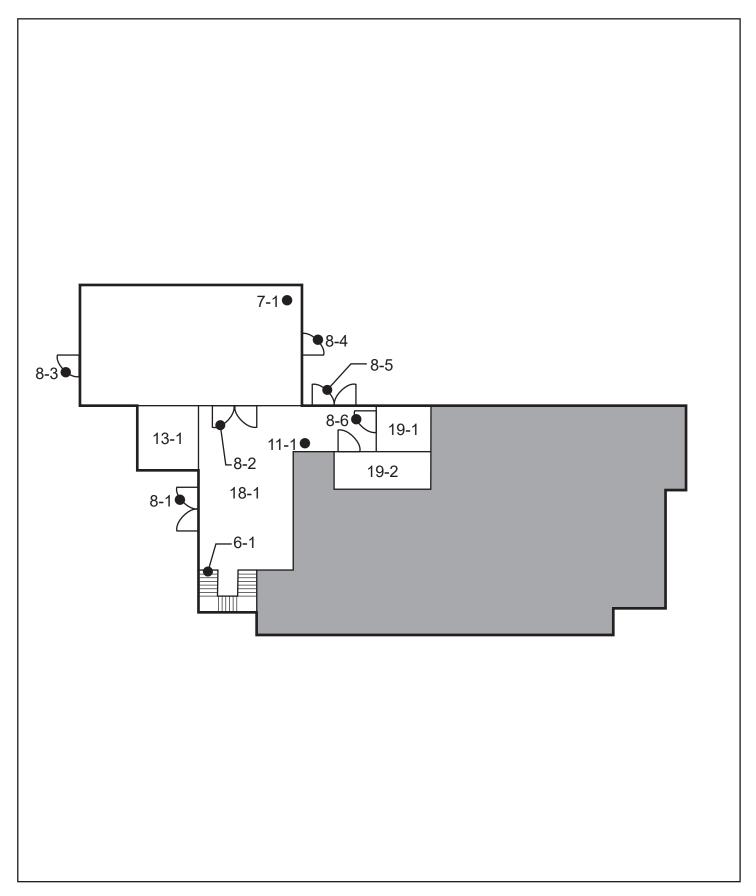

#### **Interpreting the Facility Assessment Report**

The first page of the report contains a diagram of the facility with notations regarding the barriers identified during the evaluation. The barriers are keyed on the diagram by an item number that corresponds with a barrier (i.e. 8-1 is door one, 8-2 is door two, etc.). The elements and their related features addressed in the facility evaluation can include, when present:

#### Diagram Number Key

- 1 Parking Area
- 2 Passenger Loading Zone
- 3 Curb Ramp
- 4 Walk
- 5 Ramp
- 6 Stairway
- 7 Hazard
- 8 Door/Gate
- 9 Sign
- 10 Drinking Fountain
- 11 Telephone
- 12 Building Level / Lift
- 13 Elevator
- 14 Bus Stops and Light Rail
- 16 Built-in Elements

- 17 Corridor / Aisle
- 18 Room
- 19 Multiple User Restroom
- 20 Single User Restroom
- 21 Locker Room
- 22 Bathing Facility
- 25 Kitchen
- 26 Eating Area/Vending Machines
- 27 Assembly Area
- 28 Area of Refuge
- 31 Swimming Pool/Wading
- 32 Picnic Facilities
- 33 Outdoor Constructed Features
- 35 Other