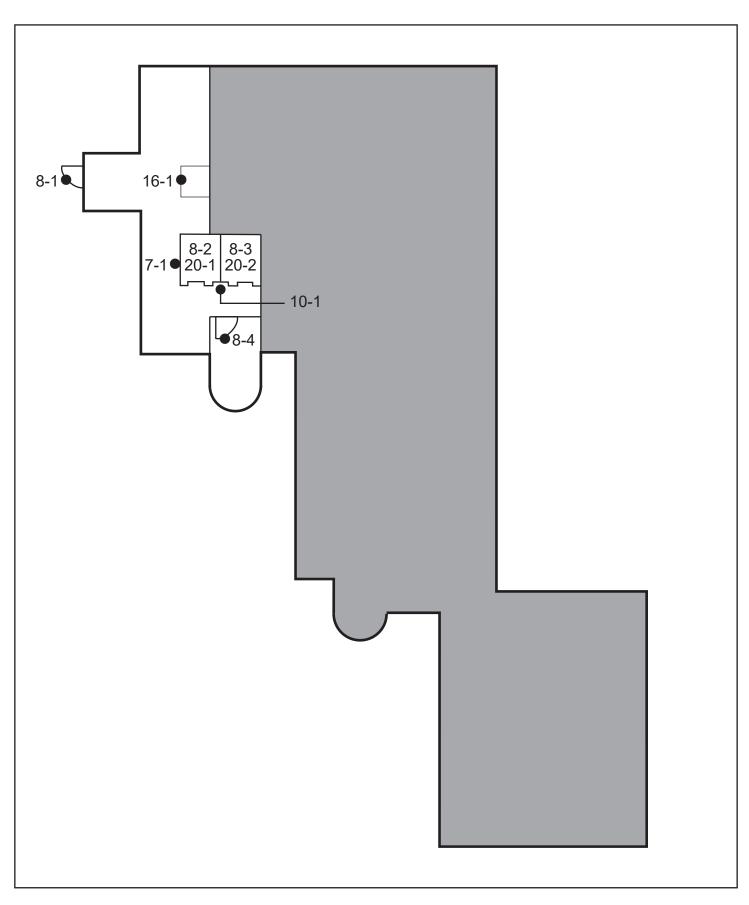

#### **Interpreting the Facility Assessment Report**

The first page of the report contains a diagram of the facility with notations regarding the barriers identified during the evaluation. The barriers are keyed on the diagram by an item number that corresponds with a barrier (i.e. 8-1 is door one, 8-2 is door two, etc.). The elements and their related features addressed in the facility evaluation can include, when present:

#### Diagram Number Key

- 1 Parking Area
- 2 Passenger Loading Zone
- 3 Curb Ramp
- 4 Walk
- 5 Ramp
- 6 Stairway
- 7 Hazard
- 8 Door/Gate
- 9 Sign
- 10 Drinking Fountain
- 11 Telephone
- 12 Building Level / Lift
- 13 Elevator
- 14 Bus Stops and Light Rail
- 16 Built-in Elements

- 17 Corridor / Aisle
- 18 Room
- 19 Multiple User Restroom
- 20 Single User Restroom
- 21 Locker Room
- 22 Bathing Facility
- 25 Kitchen
- 26 Eating Area/Vending Machines
- 27 Assembly Area
- 28 Area of Refuge
- 31 Swimming Pool/Wading
- 32 Picnic Facilities
- 33 Outdoor Constructed Features
- 35 Other