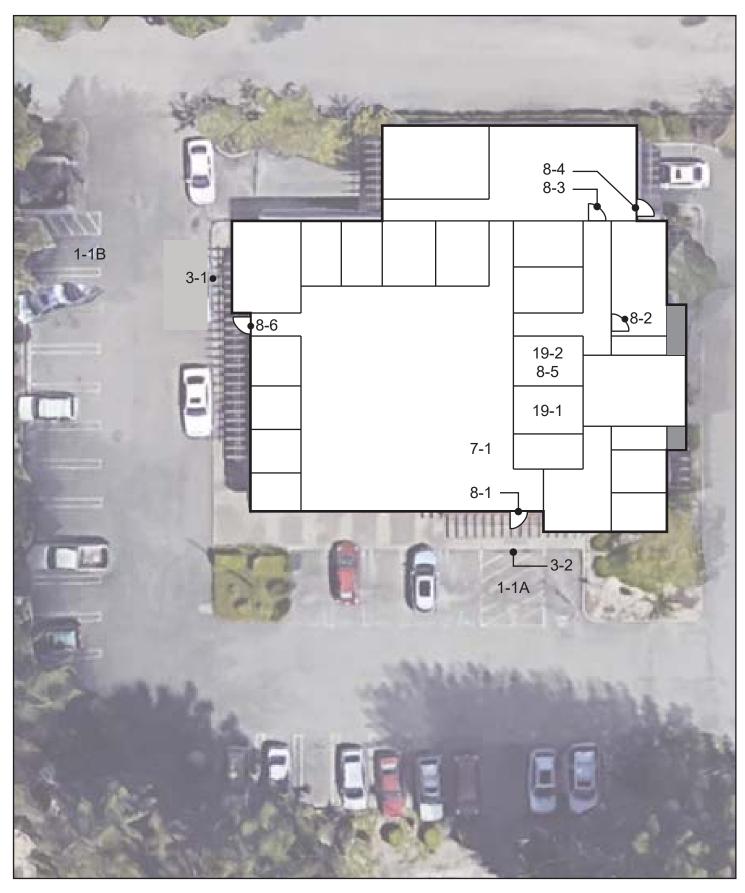

#### **Interpreting the Facility Assessment Report**

The first page of the report contains a diagram of the facility with notations regarding the barriers identified during the evaluation. The barriers are keyed on the diagram by an item number that corresponds with a barrier (i.e. 8-1 is door one, 8-2 is door two, etc.). The elements and their related features addressed in the facility evaluation can include, when present:

#### Diagram Number Key

- 1 Parking Area
- 2 Passenger Loading Zone
- 3 Curb Ramp
- 4 Walk
- 5 Ramp
- 6 Stairway
- 7 Hazard
- 8 Door/Gate
- 9 Sign
- 10 Drinking Fountain
- 11 Telephone
- 12 Building Level / Lift
- 13 Elevator
- 14 Bus Stops and Light Rail
- 16 Built-in Elements

- 17 Corridor / Aisle
- 18 Room
- 19 Multiple User Restroom
- 20 Single User Restroom
- 21 Locker Room
- 22 Bathing Facility
- 25 Kitchen
- 26 Eating Area/Vending Machines
- 27 Assembly Area
- 28 Area of Refuge
- 31 Swimming Pool/Wading
- 32 Picnic Facilities
- 33 Outdoor Constructed Features
- 35 Other