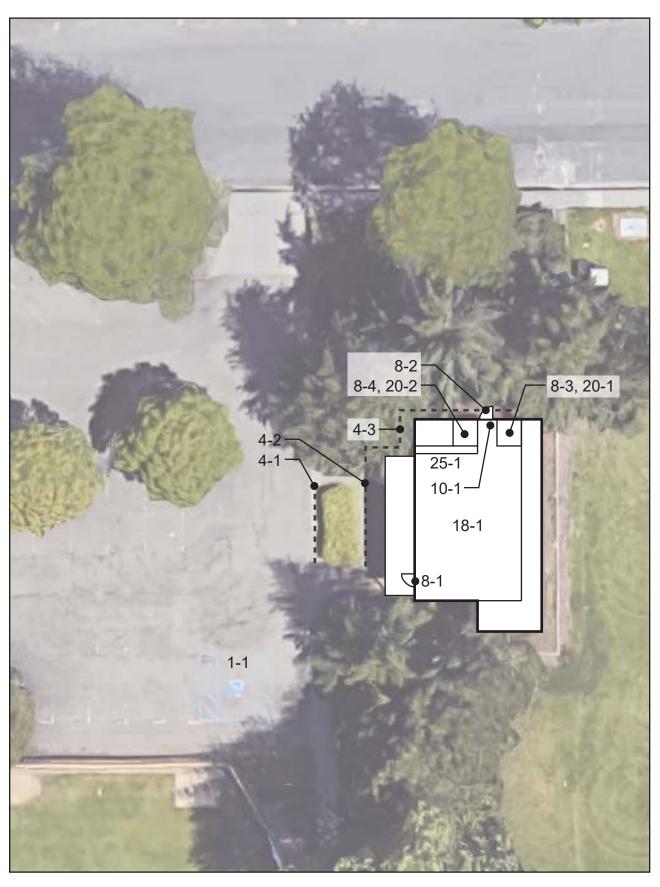

#### **Interpreting the Facility Assessment Report**

The first page of the report contains a diagram of the facility with notations regarding the barriers identified during the evaluation. The barriers are keyed on the diagram by an item number that corresponds with a barrier (i.e. 8-1 is door one, 8-2 is door two, etc.). The elements and their related features addressed in the facility evaluation can include, when present:

#### The facility report includes:

- **Reference Diagram:** A reference image or floor plan locating the barriers on a diagram of the facility.
- Barrier Identification List: A listing of each specific barrier encountered during the evaluation process. Barriers are organized by architectural elements and are located by reference number on the facility diagram.
- Conceptual Solution: A feasible conceptual solution to resolving the barrier in text format. Interim solutions and programmatic solutions will be identified during the meeting with City staff.
- Code References: State and federal codes and standards related to the specific barrier are provided. When the federal standard is equivalent or more stringent, the federal standard is listed in the 'ADA:' section, and the State standards are listed in the 'CBC:' section.
- Cost Estimate: Planning level cost estimates are provided for the removal
  of each barrier or alternative. If a cost is not noted, it is either addressed
  under an alternate barrier removal item or it will require further analysis by
  the City.
- Draft Category Level: The following categorization process addresses
  the logic of access to facilities. The principle is to ensure that basic access
  is provided, access to activities is provided, amenities are accessible and
  alternatives to architectural modifications are allowed when appropriate.
  Translating these categories into action plans must be accomplished using
  a programmatic approach. A draft category level for barrier removal has
  been included with the facility report.