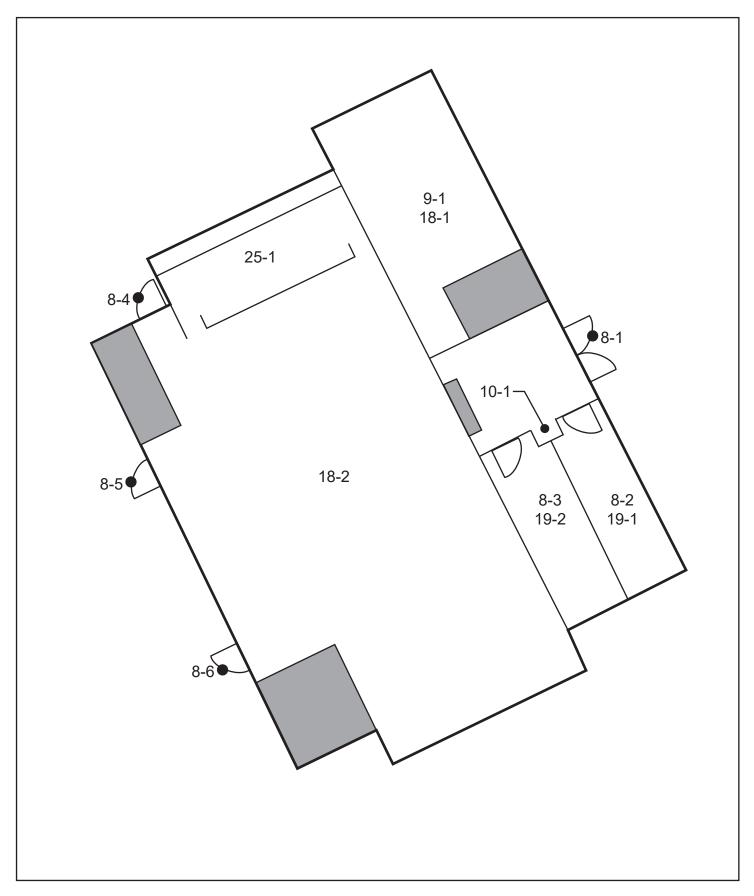

#### **Interpreting the Facility Assessment Report**

The first page of the report contains a diagram of the facility with notations regarding the barriers identified during the evaluation. The barriers are keyed on the diagram by an item number that corresponds with a barrier (i.e. 8-1 is door one, 8-2 is door two, etc.). The elements and their related features addressed in the facility evaluation can include, when present:

#### Diagram Number Key

- 1 Parking Area
- 2 Passenger Loading Zone
- 3 Curb Ramp
- 4 Walk
- 5 Ramp
- 6 Stairway
- 7 Hazard
- 8 Door/Gate
- 9 Sign
- 10 Drinking Fountain
- 11 Telephone
- 12 Building Level / Lift
- 13 Elevator
- 14 Bus Stops and Light Rail
- 16 Built-in Elements

- 17 Corridor / Aisle
- 18 Room
- 19 Multiple User Restroom
- 20 Single User Restroom
- 21 Locker Room
- 22 Bathing Facility
- 25 Kitchen
- 26 Eating Area/Vending Machines
- 27 Assembly Area
- 28 Area of Refuge
- 31 Swimming Pool/Wading
- 32 Picnic Facilities
- 33 Outdoor Constructed Features
- 35 Other

#### The facility report includes:

- **Reference Diagram:** A reference image or floor plan locating the barriers on a diagram of the facility.
- Barrier Identification List: A listing of each specific barrier encountered during the evaluation process. Barriers are organized by architectural elements and are located by reference number on the facility diagram.
- Conceptual Solution: A feasible conceptual solution to resolving the barrier in text format. Interim solutions and programmatic solutions will be identified during the meeting with City staff.
- Code References: State and federal codes and standards related to the specific barrier are provided. When the federal standard is equivalent or more stringent, the federal standard is listed in the 'ADA:' section, and the State standards are listed in the 'CBC:' section.
- Cost Estimate: Planning level cost estimates are provided for the removal
  of each barrier or alternative. If a cost is not noted, it is either addressed
  under an alternate barrier removal item or it will require further analysis by
  the City.
- Draft Category Level: The following categorization process addresses
  the logic of access to facilities. The principle is to ensure that basic access
  is provided, access to activities is provided, amenities are accessible and
  alternatives to architectural modifications are allowed when appropriate.
  Translating these categories into action plans must be accomplished using
  a programmatic approach. A draft category level for barrier removal has
  been included with the facility report.