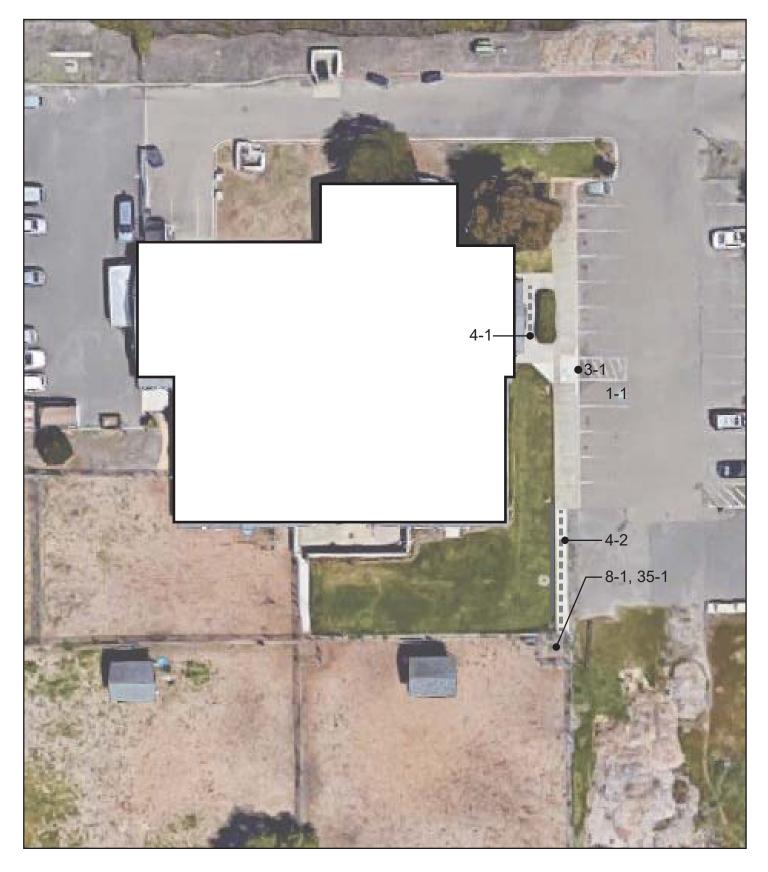

#### **Interpreting the Facility Assessment Report**

The first page of the report contains a diagram of the facility with notations regarding the barriers identified during the evaluation. The barriers are keyed on the diagram by an item number that corresponds with a barrier (i.e. 8-1 is door one, 8-2 is door two, etc.). The elements and their related features addressed in the facility evaluation can include, when present:

#### Diagram Number Key

- 1 Parking Area
- 2 Passenger Loading Zone
- 3 Curb Ramp
- 4 Walk
- 5 Ramp
- 6 Stairway
- 7 Hazard
- 8 Door/Gate
- 9 Sign
- 10 Drinking Fountain
- 11 Telephone
- 12 Building Level / Lift
- 13 Elevator
- 14 Bus Stops and Light Rail
- 16 Built-in Elements

- 17 Corridor / Aisle
- 18 Room
- 19 Multiple User Restroom
- 20 Single User Restroom
- 21 Locker Room
- 22 Bathing Facility
- 25 Kitchen
- 26 Eating Area/Vending Machines
- 27 Assembly Area
- 28 Area of Refuge
- 31 Swimming Pool/Wading
- 32 Picnic Facilities
- 33 Outdoor Constructed Features
- 35 Other