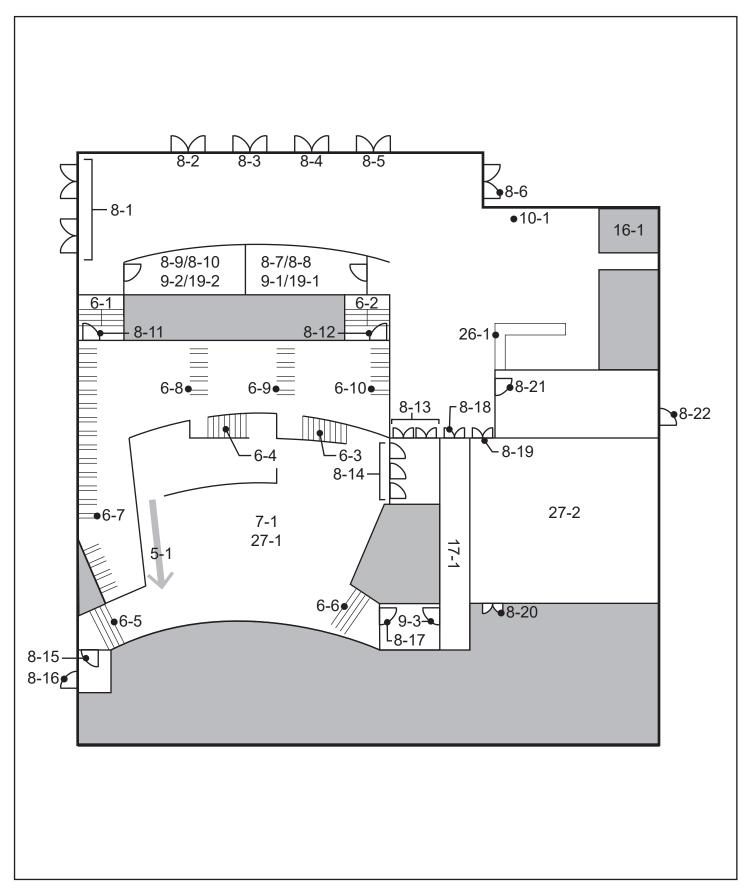

#### **Interpreting the Facility Assessment Report**

The first page of the report contains a diagram of the facility with notations regarding the barriers identified during the evaluation. The barriers are keyed on the diagram by an item number that corresponds with a barrier (i.e. 8-1 is door one, 8-2 is door two, etc.). The elements and their related features addressed in the facility evaluation can include, when present:

#### Diagram Number Key

- 1 Parking Area
- 2 Passenger Loading Zone
- 3 Curb Ramp
- 4 Walk
- 5 Ramp
- 6 Stairway
- 7 Hazard
- 8 Door/Gate
- 9 Sign
- 10 Drinking Fountain
- 11 Telephone
- 12 Building Level / Lift
- 13 Elevator
- 14 Bus Stops and Light Rail
- 16 Built-in Elements

- 17 Corridor / Aisle
- 18 Room
- 19 Multiple User Restroom
- 20 Single User Restroom
- 21 Locker Room
- 22 Bathing Facility
- 25 Kitchen
- 26 Eating Area/Vending Machines
- 27 Assembly Area
- 28 Area of Refuge
- 31 Swimming Pool/Wading
- 32 Picnic Facilities
- 33 Outdoor Constructed Features
- 35 Other