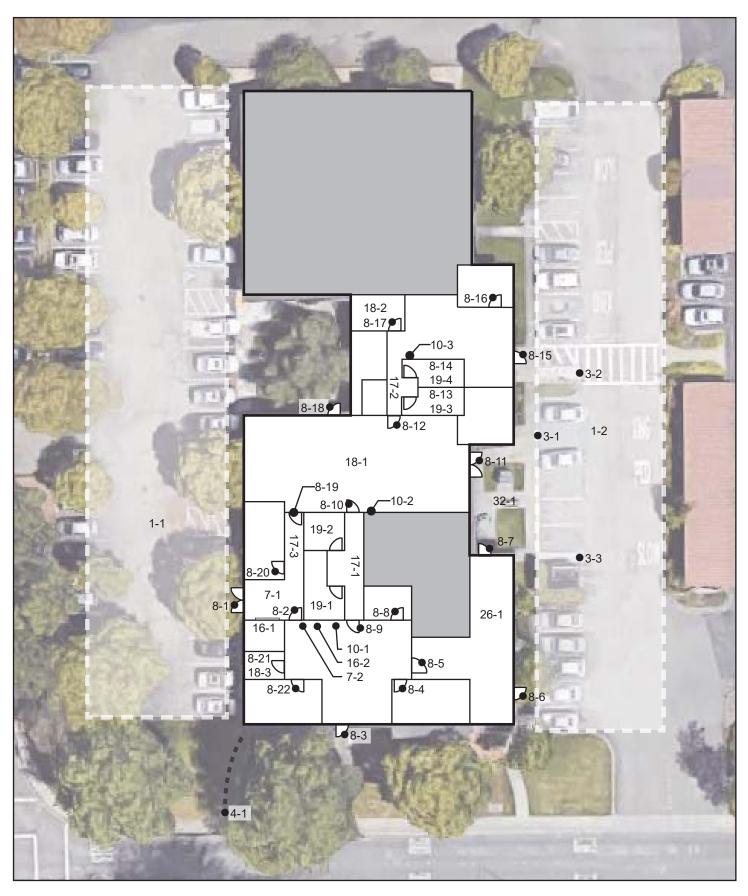

#### **Interpreting the Facility Assessment Report**

The first page of the report contains a diagram of the facility with notations regarding the barriers identified during the evaluation. The barriers are keyed on the diagram by an item number that corresponds with a barrier (i.e. 8-1 is door one, 8-2 is door two, etc.). The elements and their related features addressed in the facility evaluation can include, when present:

#### Diagram Number Key

- 1 Parking Area
- 2 Passenger Loading Zone
- 3 Curb Ramp
- 4 Walk
- 5 Ramp
- 6 Stairway
- 7 Hazard
- 8 Door/Gate
- 9 Sign
- 10 Drinking Fountain
- 11 Telephone
- 12 Building Level / Lift
- 13 Elevator
- 14 Bus Stops and Light Rail
- 16 Built-in Elements

- 17 Corridor / Aisle
- 18 Room
- 19 Multiple User Restroom
- 20 Single User Restroom
- 21 Locker Room
- 22 Bathing Facility
- 25 Kitchen
- 26 Eating Area/Vending Machines
- 27 Assembly Area
- 28 Area of Refuge
- 31 Swimming Pool/Wading
- 32 Picnic Facilities
- 33 Outdoor Constructed Features
- 35 Other