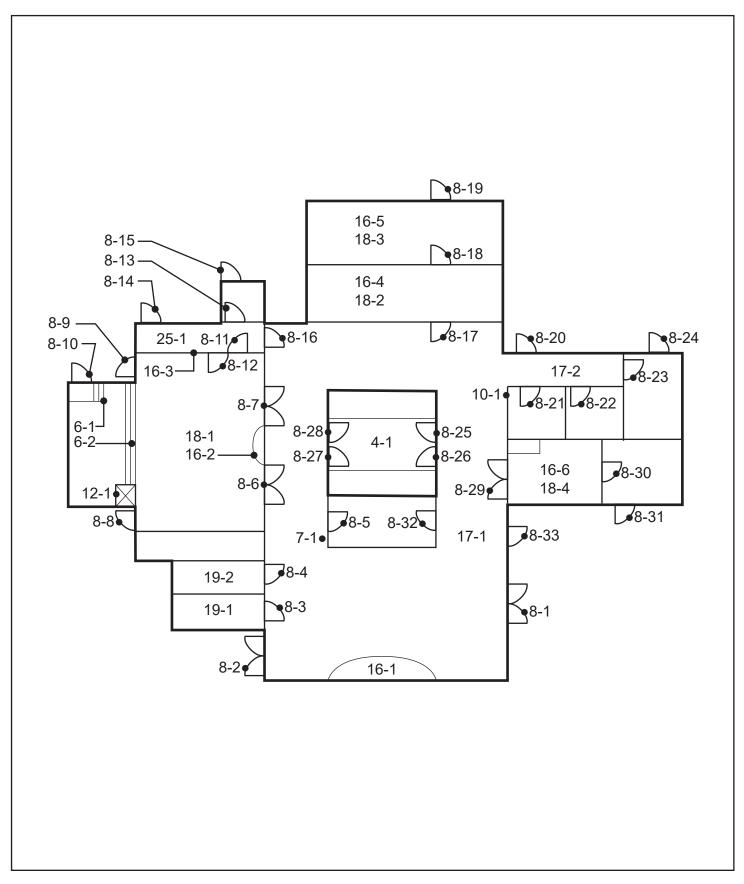

#### **Interpreting the Facility Assessment Report**

The first page of the report contains a diagram of the facility with notations regarding the barriers identified during the evaluation. The barriers are keyed on the diagram by an item number that corresponds with a barrier (i.e. 8-1 is door one, 8-2 is door two, etc.). The elements and their related features addressed in the facility evaluation can include, when present:

#### Diagram Number Key

- 1 Parking Area
- 2 Passenger Loading Zone
- 3 Curb Ramp
- 4 Walk
- 5 Ramp
- 6 Stairway
- 7 Hazard
- 8 Door/Gate
- 9 Sign
- 10 Drinking Fountain
- 11 Telephone
- 12 Building Level / Lift
- 13 Elevator
- 14 Bus Stops and Light Rail
- 16 Built-in Elements

- 17 Corridor / Aisle
- 18 Room
- 19 Multiple User Restroom
- 20 Single User Restroom
- 21 Locker Room
- 22 Bathing Facility
- 25 Kitchen
- 26 Eating Area/Vending Machines
- 27 Assembly Area
- 28 Area of Refuge
- 31 Swimming Pool/Wading
- 32 Picnic Facilities
- 33 Outdoor Constructed Features
- 35 Other

#### The facility report includes:

- **Reference Diagram:** A reference image or floor plan locating the barriers on a diagram of the facility.
- Barrier Identification List: A listing of each specific barrier encountered during the evaluation process. Barriers are organized by architectural elements and are located by reference number on the facility diagram.
- Conceptual Solution: A feasible conceptual solution to resolving the barrier in text format. Interim solutions and programmatic solutions will be identified during the meeting with City staff.
- Code References: State and federal codes and standards related to the specific barrier are provided. When the federal standard is equivalent or more stringent, the federal standard is listed in the 'ADA:' section, and the State standards are listed in the 'CBC:' section.
- Cost Estimate: Planning level cost estimates are provided for the removal
  of each barrier or alternative. If a cost is not noted, it is either addressed
  under an alternate barrier removal item or it will require further analysis by
  the City.
- Draft Category Level: The following categorization process addresses
  the logic of access to facilities. The principle is to ensure that basic access
  is provided, access to activities is provided, amenities are accessible and
  alternatives to architectural modifications are allowed when appropriate.
  Translating these categories into action plans must be accomplished using
  a programmatic approach. A draft category level for barrier removal has
  been included with the facility report.