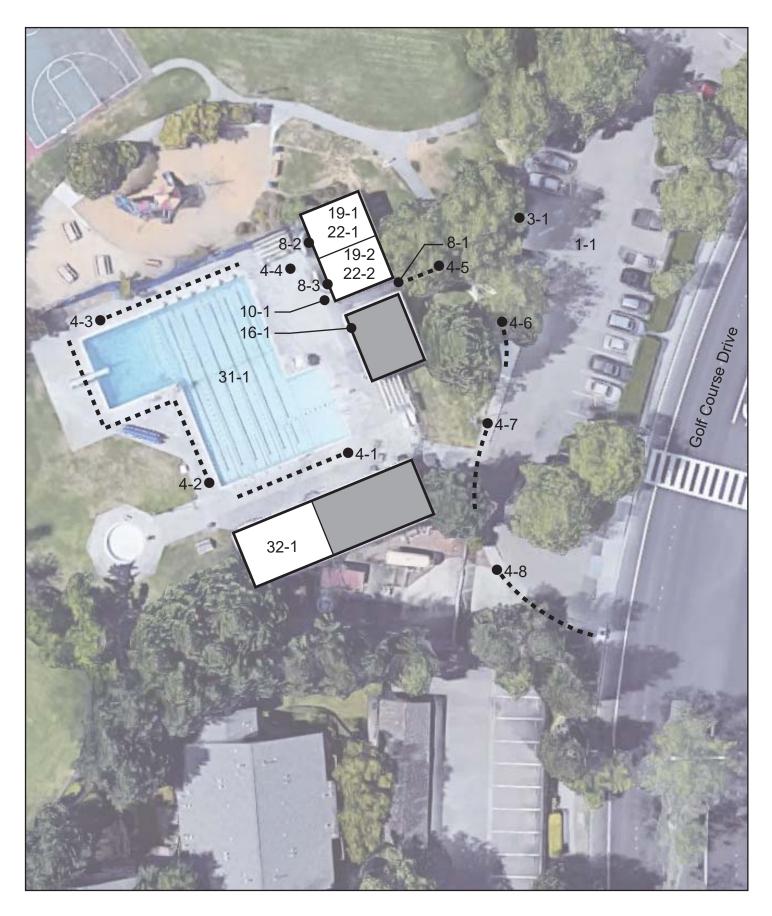

#### **Interpreting the Facility Assessment Report**

The first page of the report contains a diagram of the facility with notations regarding the barriers identified during the evaluation. The barriers are keyed on the diagram by an item number that corresponds with a barrier (i.e. 8-1 is door one, 8-2 is door two, etc.). The elements and their related features addressed in the facility evaluation can include, when present:

#### Diagram Number Key

- 1 Parking Area
- 2 Passenger Loading Zone
- 3 Curb Ramp
- 4 Walk
- 5 Ramp
- 6 Stairway
- 7 Hazard
- 8 Door/Gate
- 9 Sign
- 10 Drinking Fountain
- 11 Telephone
- 12 Building Level / Lift
- 13 Elevator
- 14 Bus Stops and Light Rail
- 16 Built-in Elements

- 17 Corridor / Aisle
- 18 Room
- 19 Multiple User Restroom
- 20 Single User Restroom
- 21 Locker Room
- 22 Bathing Facility
- 25 Kitchen
- 26 Eating Area/Vending Machines
- 27 Assembly Area
- 28 Area of Refuge
- 31 Swimming Pool/Wading
- 32 Picnic Facilities
- 33 Outdoor Constructed Features
- 35 Other