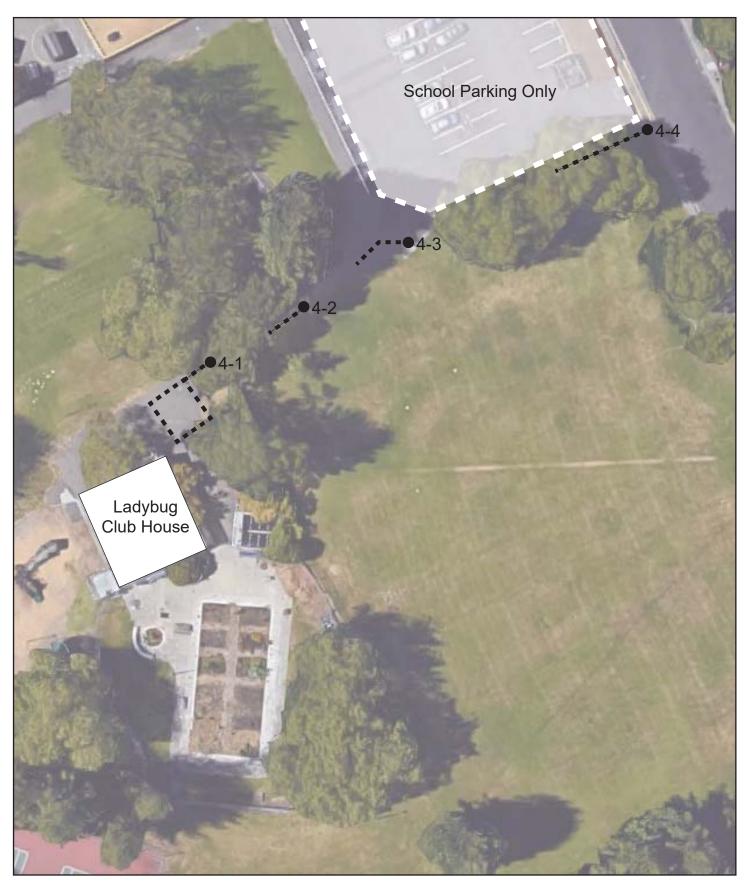

#### **Interpreting the Facility Assessment Report**

The first page of the report contains a diagram of the facility with notations regarding the barriers identified during the evaluation. The barriers are keyed on the diagram by an item number that corresponds with a barrier (i.e. 8-1 is door one, 8-2 is door two, etc.). The elements and their related features addressed in the facility evaluation can include, when present:

#### Diagram Number Key

- 1 Parking Area
- 2 Passenger Loading Zone
- 3 Curb Ramp
- 4 Walk
- 5 Ramp
- 6 Stairway
- 7 Hazard
- 8 Door/Gate
- 9 Sign
- 10 Drinking Fountain
- 11 Telephone
- 12 Building Level / Lift
- 13 Elevator
- 14 Bus Stops and Light Rail
- 16 Built-in Elements

- 17 Corridor / Aisle
- 18 Room
- 19 Multiple User Restroom
- 20 Single User Restroom
- 21 Locker Room
- 22 Bathing Facility
- 25 Kitchen
- 26 Eating Area/Vending Machines
- 27 Assembly Area
- 28 Area of Refuge
- 31 Swimming Pool/Wading
- 32 Picnic Facilities
- 33 Outdoor Constructed Features
- 35 Other